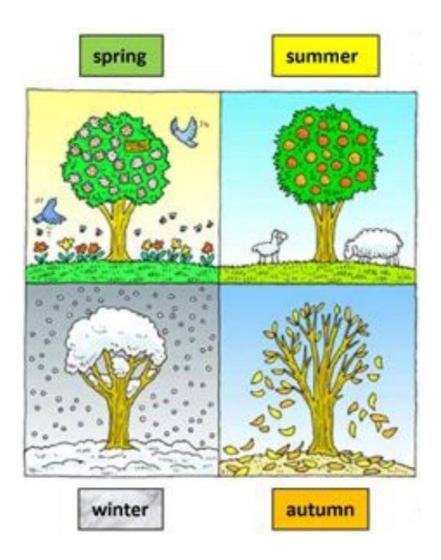

## C. Find the season.

It is cold.
Some birds fly south.
Some animals hibernate (χειμερία νάρκη)
The leaves fall off the trees.
We celebrate Easter.
It's hot outside.
Some places get snow.
We go swimming.
There are flowers in the fields.

10. Many trees have no leaves.