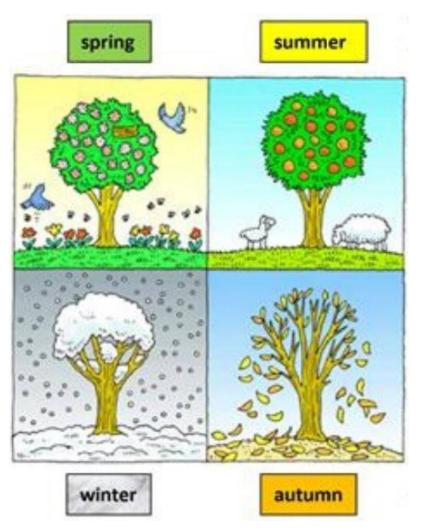

## C. Find the season.

- 1. Winter
- 2. <u>Autumn</u>
- 3. Winter
- 4. <u>Autumn</u>
- 5. Spring
- 6. Summer
- 7. Winter
- 8. <u>Summer</u>
- 9. Spring
- 10. Winter

TSILOGLOU DESPOINA REVISION ACTIVITIES D' CLASS 30-03-2020