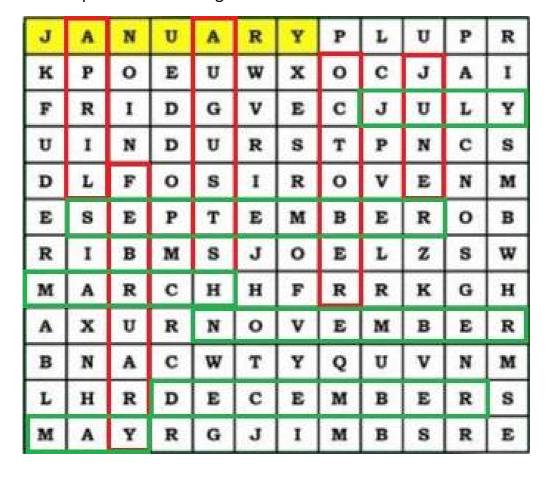

## **VOCABULARY**

A. Reorder the days of the week.

Wednesday
Monday
Tuesday
Tuesday
Saturday
Thursday
Thursday
Sunday
Friday
Sunday
Sunday
Sunday

B. Find the names of the 12 months of the year in the puzzle. Thenput them in the right order.

TSILOGLOU DESPOINA REVISION ACTIVITIES D' CLASS 30-03-2020

- 1. <mark>January</mark>
- 2.February
- 3.March
- 4.April
- 5.May
- 6.June
- 7.July
- 8.August
- 9.September
- 10.October
- 11.November
- 12.December